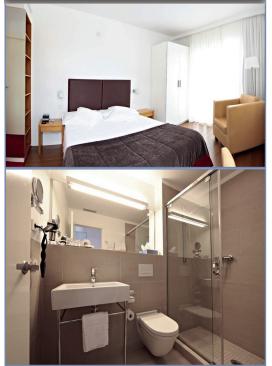

## DOUBLE STANDARD ROOM

- Room Size: 18 Sqm
- Bedding: Double bed only
- Balcony Size: Small balcony (1 sqm)
- Bathroom: ensuite with shower
- Max. capacity: 2 adults & 1 baby
- Cots available (subject to request)
- Views: Mountain or city (Subject to availability)