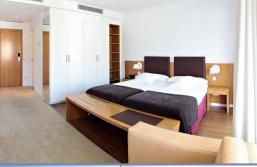

## **DOUBLE SUPERIOR ROOM**

- Room Size: 25 Sqm
- Bedding: Twin beds (possible as a double under previous request)
- Balcony Size: Large balcony (8 sqm)
- **Bathroom:** ensuite with separate bathtub & shower
- Max. capacity: 3 adults or 2 adults with 2 children (with extra beds)
- Cots available (subject to request)
- Views: Mountain or pool side (Subject to availability)