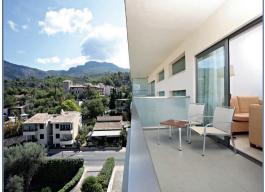

## DOUBLE SUPERIOR ROOM WITH SEAVIEW

- Room Size: 25 Sqm
- **Bedding:** Twin beds (possible as a double under previous request)
- Balcony Size: Large balcony (8 sqm)
- **Bathroom:** ensuite with separate bathtub & shower
- Max. capacity: 3 adults (with extra bed)
- Cots available (subject to request)
- Views: Sea side & pool