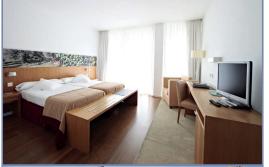

## JUNIOR SUITE WITH SEAVIEW

- Room Size: 50 Sqm
- Bedding: Twin beds (possible as a double under previous request)
- Balcony Size: Large balcony (16 sqm)
- **Bathroom:** ensuite with separate Jacuzzi bathtub & shower
- Max. capacity: 3 adults or 2 adults with 2 children (with extra beds)
- Cots available (subject to request)
- Views: Sea side & pool