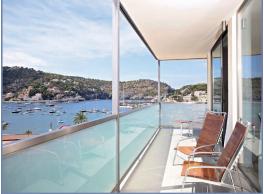

## DOUBLE SUPERIOR ROOM WITH SEAVIEW

- Room Size: 25 Sqm
- **Bedding:** Twin beds (possible as a double under previous request)
- Balcony Size: Large balcony (8 sqm)
- **Bathroom:** ensuite with separate bathtub & shower
- Max. capacity: 3 adults (with extra bed)
- Cots available (subject to request)
- Views: Sea side & pool

## JUNIOR SUITE WITH SEAVIEW

- Room Size: 50 Sqm
- Bedding: Twin beds (possible as a double under previous request)
- Balcony Size: Large balcony (16 sqm)
- **Bathroom:** ensuite with separate Jacuzzi bathtub & shower
- Max. capacity: 3 adults or 2 adults with 2 children (with extra beds)
- Cots available (subject to request)
- Views: Sea side & pool