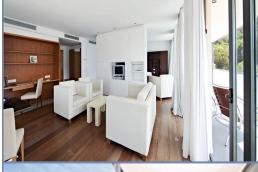

## JUNIOR SUITE WITH SEAVIEW

- Room Size: 50 Sqm
- Bedding: Twin beds (possible as a double under previous request)
- Balcony Size: Large balcony (16 sqm)
- **Bathroom:** ensuite with separate Jacuzzi bathtub & shower
- Max. capacity: 3 adults or 2 adults with 2 children (with extra beds)
- Cots available (subject to request)
- Views: Sea side & pool