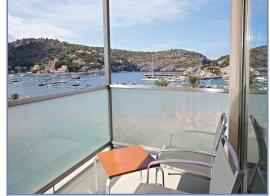

## DOUBLE SUPERIOR ROOM WITH SEAVIEW

- Room Size: 25 Sqm
- **Bedding:** Twin beds (possible as a double under previous request)
- Balcony Size: Large balcony (8 sqm)
- **Bathroom:** ensuite with separate bathtub & shower
- Max. capacity: 3 adults (with extra bed)
- Cots available (subject to request)
- Views: Sea side & pool

## JUNIOR SUITE WITH SEAVIEW

- Room Size: 50 Sqm
- Bedding: Twin beds (possible as a double under previous request)
- Balcony Size: Large balcony (16 sqm)
- **Bathroom:** ensuite with separate Jacuzzi bathtub & shower
- Max. capacity: 3 adults or 2 adults with 2 children (with extra beds)
- Cots available (subject to request)
- Views: Sea side & pool