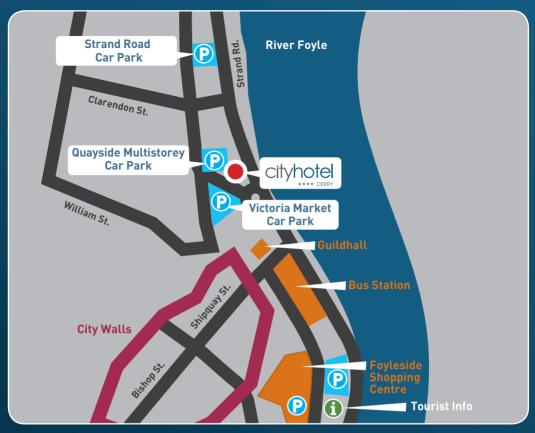

# **CAR PARKING FACILITIES**

# Quayside Multistorey Car Park\* (450 Spaces)

# Strand Road Car Park

# Victoria Market (85 Spaces)