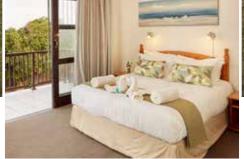

### **ROOM FEATURES** (dependent on room type)

- Braai (on porch in all units)
- Fridge
- Internal Stairs (3-bed units)
- Linen
- Microwave
- Self-Catering
- Showers
- Towels
- TV