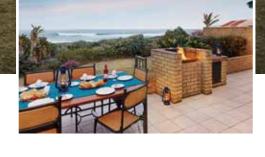

### **ROOM FEATURES** (dependent on room type)

- Braai (on porch in all units)
- Fridge
- Internal Stairs (3-bed units)
- Linen
- Microwave
- Self-Catering
- Showers
- Towels
- TV