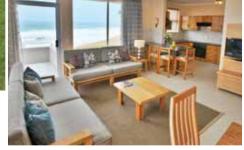

# ROOM FEATURES (dependent on room type)

- Braai & Braai Utensils
- Crockery & Cutlery
- DSTV
- DVD Player
- Extra Linen
- Fridge / Freezer excl. Apt F09
- Hairdryer
- Heaters
- Iron & Ironing Board
- Microwave
- Oven
- Self-Catering
- Stove
- Tea & Coffee Station
- TV