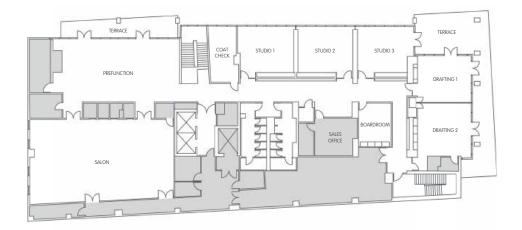

## IDEAL FOR SOCIAL GATHERINGS, MEETINGS, AND CONFERENCE ACTIVITIES

Offering over 7,000 sq.ft. of light-filled event and conference spaces

With a style that embraces the sophisticated, yet comfortable and inviting ambiance of the hotel, The Study at University City offers a multitude of small to large event spaces.

|                     | Theater | Classroom | Banquet | U- Shape | Conference                              | Reception |
|---------------------|---------|-----------|---------|----------|-----------------------------------------|-----------|
| Room                |         | ΞΞ        | :::     |          | ::::::::::::::::::::::::::::::::::::::: |           |
| Studio 1            | 48      | 18        | 24      | 15       | 20                                      | -         |
| Studio 2            | 48      | 18        | 24      | 15       | 20                                      | -         |
| Studio 3            | 52      | 20        | 30      | 15       | 20                                      | -         |
| Drafting Room 1 + 2 | 115     | 50        | 65      | 30       | 30                                      | 85*       |
| Drafting Room 1     | 30      | 20        | 24      | 12       | 12                                      | 40        |
| Drafting Room 2     | 40      | 15        | 24      | 15       | 12                                      | 45        |
| Salon               | 285     | 110       | 140     | 45       | 45                                      | 150**     |