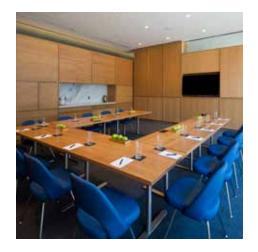

## IDEAL FOR SOCIAL GATHERINGS, MEETINGS, AND CONFERENCE ACTIVITIES

Offering over 7,000 sq.ft. of light-filled event and conference spaces

With a style that embraces the sophisticated, yet comfortable and inviting ambiance of the hotel, The Study at University City offers a multitude of small to large event spaces.

Event terraces allow guests to experience the vibrancy of University City with campus and city views. All spaces are fully equipped with the latest in audio-visual technology and complimentary wireless Internet.

|                     | Theater | Classroom | Banquet | U- Shape | Conference                              | Reception |
|---------------------|---------|-----------|---------|----------|-----------------------------------------|-----------|
| Room                |         | ΞΞ        | :::     |          | ::::::::::::::::::::::::::::::::::::::: |           |
| Studio 1            | 48      | 18        | 24      | 15       | 20                                      | -         |
| Studio 2            | 48      | 18        | 24      | 15       | 20                                      | -         |
| Studio 3            | 52      | 20        | 30      | 15       | 20                                      | -         |
| Drafting Room 1 + 2 | 115     | 50        | 65      | 30       | 30                                      | 85*       |
| Drafting Room 1     | 30      | 20        | 24      | 12       | 12                                      | 40        |
| Drafting Room 2     | 40      | 15        | 24      | 15       | 12                                      | 45        |
| Salon               | 285     | 110       | 140     | 45       | 45                                      | 150**     |