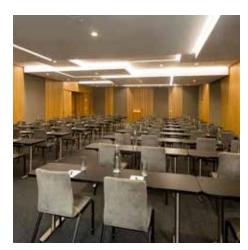

## IDEAL FOR SOCIAL GATHERINGS, MEETINGS, AND CONFERENCE ACTIVITIES

Offering over 7,000 sq.ft. of light-filled event and conference spaces

With a style that embraces the sophisticated, yet comfortable and inviting ambiance of the hotel, The Study at University City offers a multitude of small to large event spaces.

Event terraces allow guests to experience the vibrancy of University City with campus and city views. All spaces are fully equipped with the latest in audio-visual technology and complimentary wireless Internet.

|                     | Theater | Classroom | Banquet | U- Shape | Conference                              | Reception |
|---------------------|---------|-----------|---------|----------|-----------------------------------------|-----------|
| Room                |         | ΞΞ        | :::     |          | ::::::::::::::::::::::::::::::::::::::: |           |
| Studio 1            | 48      | 18        | 24      | 15       | 20                                      | -         |
| Studio 2            | 48      | 18        | 24      | 15       | 20                                      | -         |
| Studio 3            | 52      | 20        | 30      | 15       | 20                                      | -         |
| Drafting Room 1 + 2 | 115     | 50        | 65      | 30       | 30                                      | 85*       |
| Drafting Room 1     | 30      | 20        | 24      | 12       | 12                                      | 40        |
| Drafting Room 2     | 40      | 15        | 24      | 15       | 12                                      | 45        |
| Salon               | 285     | 110       | 140     | 45       | 45                                      | 150**     |