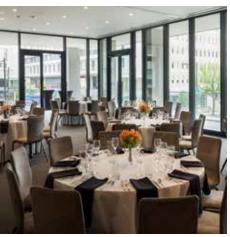

## IDEAL FOR SOCIAL GATHERINGS, MEETINGS, AND CONFERENCE ACTIVITIES

Offering over 7,000 sq.ft. of light-filled event and conference spaces

With a style that embraces the sophisticated, yet comfortable and inviting ambiance of the hotel, The Study at University City offers a multitude of small to large event spaces.

Event terraces allow guests to experience the vibrancy of University City with campus and city views. All spaces are fully equipped with the latest in audio-visual technology and complimentary wireless Internet.

|                     | Theater | Classroom | Banquet | U- Shape | Conference                              | Reception |
|---------------------|---------|-----------|---------|----------|-----------------------------------------|-----------|
| Room                |         | ΞΞ        | :::     |          | ::::::::::::::::::::::::::::::::::::::: |           |
| Studio 1            | 48      | 18        | 24      | 15       | 20                                      | -         |
| Studio 2            | 48      | 18        | 24      | 15       | 20                                      | -         |
| Studio 3            | 52      | 20        | 30      | 15       | 20                                      | -         |
| Drafting Room 1 + 2 | 115     | 50        | 65      | 30       | 30                                      | 85*       |
| Drafting Room 1     | 30      | 20        | 24      | 12       | 12                                      | 40        |
| Drafting Room 2     | 40      | 15        | 24      | 15       | 12                                      | 45        |
| Salon               | 285     | 110       | 140     | 45       | 45                                      | 150**     |