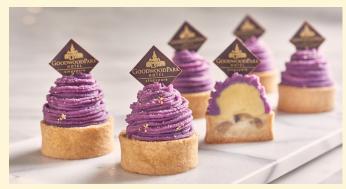

#### D24 & SWEET POTATO IN CHESTNUT TARTLETS

Making a regal entrance are these visually stunning tartlets inspired by the classic Mont Blanc. Royal purple sweet potato purée swirls enrobe luscious D24 durian within, set atop a chestnut almond cream tart shell.