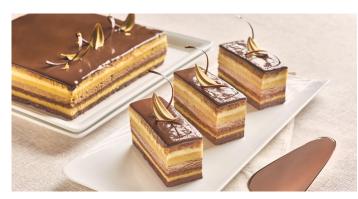

#### **D24 TRIO CHOCOLATE CAKE**

A masterpiece showcasing seven layers of luscious dark, milk and white chocolate mousse, D24 durian mousse, chocolate sponge, on a crunchy base of hazelnut feuilletine, topped with a glossy dark chocolate glaze.