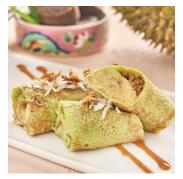

### **D24 KUEH DADAR**

This pillowy soft snack features handmade pandan-flavoured crêpe enveloping velvety D24 durian pulp and freshly grated coconut cooked with gula jawa, Indonesian coconut sugar.

Enjoy it with toppings of coconut flakes and caramel sauce for dining in at Coffee Lounge and L'Espresso.