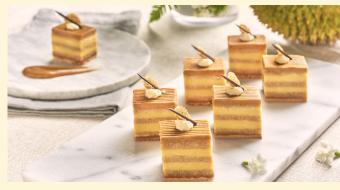

#### **D24 TRIO CHOCOLATE CAKE**

A masterpiece showcasing seven layers of luscious dark, milk and white chocolate mousse, D24 durian mousse, chocolate sponge, on a crunchy base of hazelnut feuilletine, topped with a glossy dark chocolate glaze.