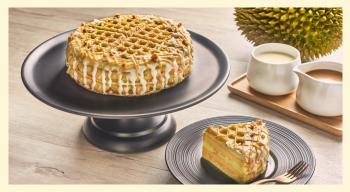

#### **D24 PANDAN WAFFLE CAKE**

Our heartwarming rendition of a popular local bakery treat, this cake features three fluffy pandan waffles lathered with generous layers of D24 durian, drizzled with caramelised coconut sauce and topped with gula melaka coconut crumble and coconut flakes.