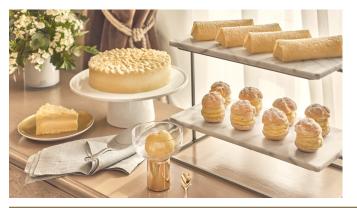

#### D24 & SWEET POTATO IN CHESTNUT TARTLETS

Making a regal entrance are these visually stunning tartlets inspired by the classic Mont Blanc. Royal purple sweet potato purée swirls enrobe luscious D24 durian within, set atop a chestnut almond cream tart shell.

### MINI D24 SALTED CARAMEL DELIGHTS

Petite in size but sublime in flavour, these new alluring creations combine the buttery wonders of salted caramel with the ambrosial sweetness of D24 durian pulp and soft almond sponge.