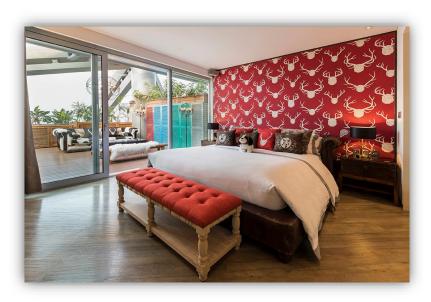

Designed by celebrated interior designer Monique Mclintock, the uniquely appointed luxury suite Swiss Chalet is inspired by world-famous ski resort Gstaad, bringing the essence of the Alps straight to Hotel Éclat Beijing. Refining from traditional Swiss architecture and decorative styles, Monique combines sensory materials and nature, using them as references to create a classic ski lodge design theme, creating an extraordinary and immersive space for our guests.

### Discover More from Switzerland

Booking: upon availability till 1st December, 2019

CNY 6,888 with benefits:

- One room night for two persons in the themed lagoon suite Swiss Chalet

- Classic Swiss cheese fondue for up to six people with one designated butler for service