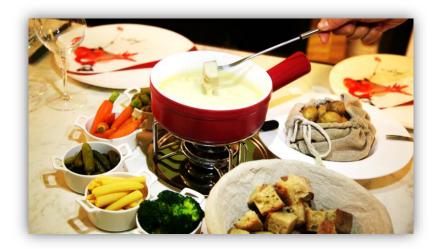

- Guests enjoy welcome fruit, mini-bar (non-alcoholic beverages), high-speed internet access, late check out until 15:00 (subject to room availability)

Hotel Éclat Beijing would like to make the recommendation of savouring the Swiss Fondue, melting in this Swiss-imported Gruyère & Emmentaler Cheese, with a gentle stir-fry of rye bread cubes in the cheese pot, and tasting it in a single bite with the side dishes such as boiled baby potatoes, carrots, broccoli, pickled onions, cornichons, green olives, then a glass of selected Swiss white wine would be a perfect pairing of this fine dining experience.

### Classic Swiss Cheese Fondue

Booking: upon availability till end of March, 2020 CNY 376 per pot, CNY 476 with two glasses of selected Swiss white wine Minimum 2 persons for reservation and one day in advance is preferred. George's Restaurant, Hotel Level 2