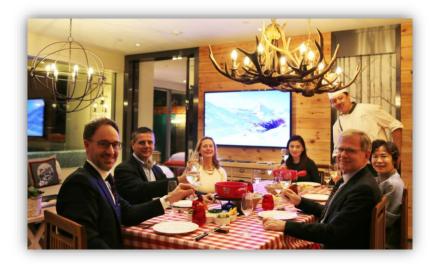

For Immediate Release

Hotel Éclat Beijing Cordially Invited Ambassador of Switzerland Mr Bernardino Regazzoni to Officially Launch the Opening of the Swiss Fondue at the Swiss Chalet

**Beijing, China - 22<sup>nd</sup> November**, Hotel Éclat Beijing specially invited Mr Bernardino Regazzoni, the Ambassador of the Embassy of Switzerland, to visit the Swiss Chalet and enjoy the classic Swiss Fondue, to open a journey of sense and taste that is full of Swiss elements.

Mr Dany Lützel, the General Manager of Hotel Éclat Beijing, said: "We are honoured to have the personal presence of Mr Bernardino Regazzoni, the Ambassador of Switzerland to China in our Swiss Chalet. The winter in Switzerland is fascinating, and there is no better way to experience the authentic atmosphere with an original Swiss Fondue in the themed Swiss Chalet. The Swiss Chalet is the perfect winter venue to host any kind of gatherings from two up to six persons with the home-made Swiss Fondue prepared by our renowned Executive Chef Ray."