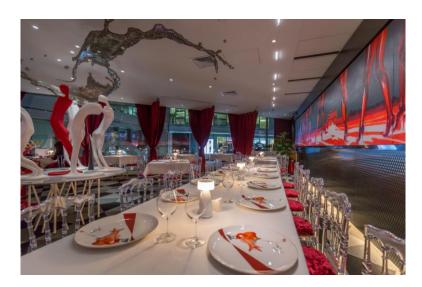

Designed by celebrated interior designer Monique Mclintock, the uniquely appointed luxury suite Swiss Chalet is inspired by world-famous ski resort Gstaad, bringing the essence of the Alps straight to Hotel Éclat Beijing. Refining from traditional Swiss architecture and decorative styles, Monique combines sensory materials and nature, using them as references to create a classic ski lodge design theme, creating an extraordinary and immersive space for our guests.