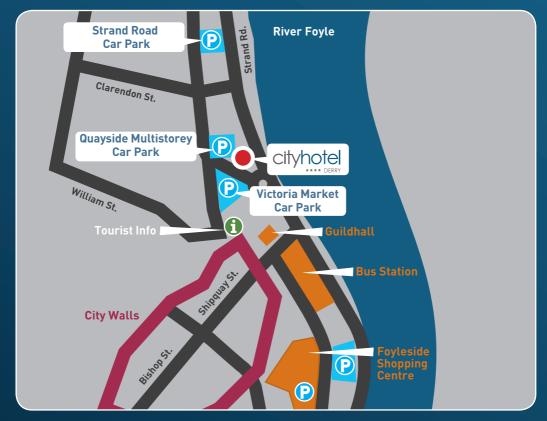

# **CAR PARKING FACILITIES**

# Quayside Multistorey Car Park\* (450 Spaces)

## Opening Hours:

Monday - Friday: 7.00am – 9.45pm Saturday: 7.00am – 8.45pm

Sunday: 8.00am – 6.45pm

Tariff - Overnight (24 hours) £12

Purchase ticket at the Quayside Shopping Centre Car Park office on arrival.

## Standard Rate:\*

Up to 1 hr £1.00 / Up to 2 hrs £2.00

Up to 3 hrs £2.50 / Up to 4 hrs £3.0 After 4 hours: £1.20 / HR

After 4 hours: £1.20 / HR Weekly: £15 / Monthly: £45

# Strand Road Car Park

#### Opening Hours:

Monday - Saturday: 8.30am - 6.30pm

Tariff - 50p per hour Pay & display ticket

# Victoria Market (85 Spaces)

## Opening Hours:

Monday - Saturday: 8.30am - 6.30pm

**Tariff -** 60p per hour Pay & display ticket

\*Residents at the City Hotel are entitled to discount on Quayside car park rates.

Please ensure tickets are stamped at reception prior to exiting the car park.