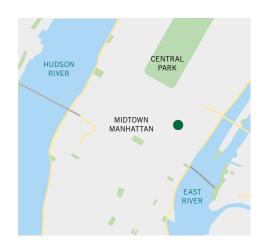

## THE LOCATION

The luxury boutique San Carlos Hotel features a prime location in the heart of Midtown East Manhattan on E 50th Street between Third Ave and Lexington Avenue. We are just minutes away from Grand Central Terminal, Rockefeller Center, Central Park and the United Nations Headquarters. The Hotel's central location is surrounded by some of New York's most popular tourist attractions, famous landmarks, shopping, theatre district, fine dining establishments and walking distance to Times Square, 5th Ave Shopping, St. Patrick's Cathedral, to name a few.

#### ATTRACTIONS NEARBY

| • | Bryant Park                 | 0.9 miles |
|---|-----------------------------|-----------|
| • | United Nations Headquarters | 1.0 miles |
| • | Rockefeller Centre          | 0.5 miles |
| • | Empire State Building       | 1.0 miles |
| • | Radio City Music Hall       | 0.6 miles |
| • | Grand Central Terminal      | 0.6 miles |
| • | St. Patricks Cathedral      | 0.3 miles |