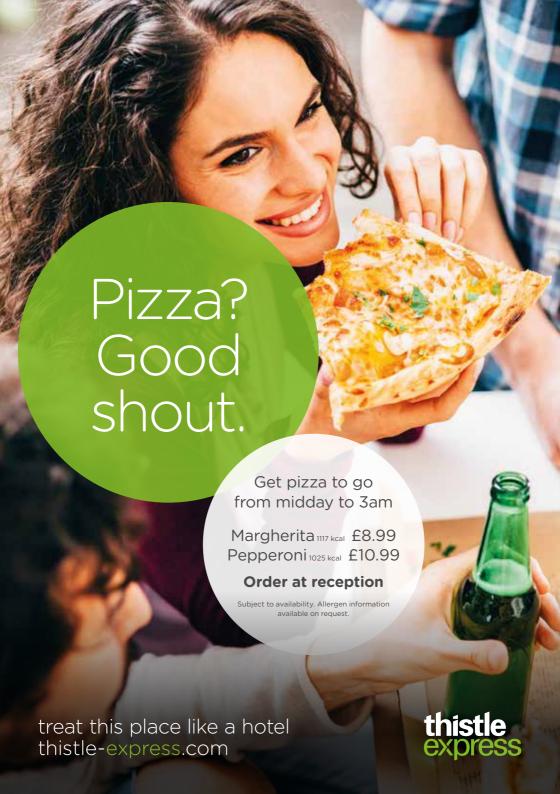

## Chin!

Ask one of our hosts for help, then pay by card at reception

| Fancy a tipple?                  |        | Soft drinks              |       |
|----------------------------------|--------|--------------------------|-------|
| Smirnoff & Coke, Gin & Tonic     |        | Coke (330ml)             | £1.50 |
| or Jack Daniels & Coke           | £4.25  | Diet Coke (330ml)        | £1.25 |
| Small bottle of wine             | £3.95  | Decantae still or        |       |
| Small bottle of Prosecco (200ml) | £5.95  | sparkling water (330ml)  | £1.00 |
| Large bottle of Prosecco (750ml) | £19.95 | San Pellegrino Aranciata | £1.75 |
| All beers (330ml)                | £3.95  | J20 Orange               |       |
| Bulmers Pear or Original (500ml) | £4.25  | & Passion Fruit (275ml)  | £2.50 |
|                                  |        | Red Bull                 | £2.95 |
|                                  |        | Fanta (330ml)            | £1.25 |
| Hot drinks                       | £1.50  | Sprite (330ml)           | £1.25 |
|                                  |        |                          |       |